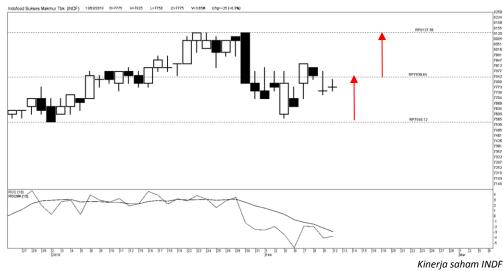

# Call Buy

Last 7.775

**Target** 8.070 - 9.000

> Stop loss 7.320

52wk Range 7,275 - 9,000

## Highlight

Kinerja saham INDF cenderung menguat untuk menguji harga 8.070 sebagai target pertama pada level resistance yang telah di uji sebelumnya.

Sementara target tertinggi saham INDF berada pada harga 9.000 sebagai harga tertinggi selama 52 minggu sebelumnya